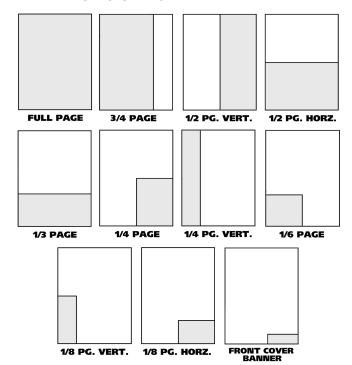

# Advertising Rates & Specifications

| Size                 | 1 issue | 4 issues<br>(12-25% discount) | 6 issues<br>(19-40% discount) | 12 issues<br>(23-50% discount) |
|----------------------|---------|-------------------------------|-------------------------------|--------------------------------|
| Front Cover Banner   | \$920   | \$920                         | \$920                         |                                |
| 2-Page Center Spread | 2,850   | 2,450                         | 2,215                         | 2,120                          |
| Back Cover           | 1,930   | 1,685                         | 1,595                         | 1,520                          |
| Inside Cover         | 1,685   | 1,490                         | 1,350                         | 1,280                          |
| Full Page            | 1,580   | 1,355                         | 1,230                         | 1,175 SAV                      |
| 3/4 Page             | 1,170   | 1,030                         | 930                           | 875                            |
| 1/2 Page             | 1,000   | 875                           | 790                           | 755                            |
| 1/3 Page             | 870     | 730                           | 645                           | 575                            |
| 1/4 Page             | 670     | 560                           | 475                           | 415                            |
| 1/6 Page             | 560     | 455                           | 370                           | 340                            |
| 1/8 Page             | 395     | 315                           | 290                           | 270                            |

| V D/ | /ERT | 'IQI | NC | DIM  |       | IQI |    | NIC |
|------|------|------|----|------|-------|-----|----|-----|
| AU   | /ERI | 1911 | UU | מווע | יוםוי | 101 | UI | ИÐ  |

| Size                | Inches (width x height) |  |  |  |  |
|---------------------|-------------------------|--|--|--|--|
| Front Cover Banner  | 5.031 x 2.0             |  |  |  |  |
| 2-Pg. Center Spread | 21.5 x 12.875           |  |  |  |  |
| Full Page           | 10.25 x 12.875          |  |  |  |  |
| 3/4 Pg.             | 7.625 x 12.875          |  |  |  |  |
| 1/2 Pg. Horz.       | 10.25 x 6.375           |  |  |  |  |
| 1/2 Pg. Vert.       | 5.031 x 12.875          |  |  |  |  |
| 1/3 Pg.             | 10.25 x 4.291           |  |  |  |  |
| 1/4 Page            | 5.031 x 6.375           |  |  |  |  |
| 1/4 Pg. Vert.       | 2.437 x 12.875          |  |  |  |  |
| 1/6 Page            | 5.031 x 4.185           |  |  |  |  |
| 1/8 Pg. Vert.       | 2.437 x 6.375           |  |  |  |  |
| 1/8 Pg. Horz.       | 5.031 x 3.125           |  |  |  |  |
|                     |                         |  |  |  |  |